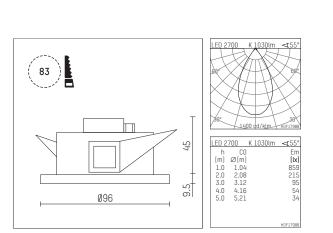

DALI

- net luminous flux: 1030 lm
- total load: 16 W
- luminous efficacy: 64,4 lm/W
- rotationsymmetrical light distribution, flood
  beam angle: 55 °
- UGR: 19
- with external LED power unit, electronic (DALI), 220-240 V, 0/50/60 Hz
- amplitude dimming
- dimming range: 100-1 %
- power supply: accessory for through-wiring 2x5x2,5 mm²
- housing of die cast aluminium
- microprismatic filter with very high rate of light transmission
- ceiling trim of thermoplastic
- height: 45 mm
- diameter: 96 mm, recessing diameter: 83 mm
- recessing depth: 67 mm, ceiling thickness: max. 25 mm
- weight: 0,64 kg
- protection rating: IP65 (control gear IP20)
- protection class II
- 5 years Hoffmeister warranty
- Made in Germany
- maximum ambient temperature: 40 ° C
- certificates: manufactured according to DIN VDE 0711 / EN 60598, CE
- colour: white
- 124 605 02 910 D
- Overview of accessories on the following page / s