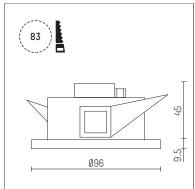

## 124 605 03 721 | black

DL 100 | IP65 downlight LED COB | 16 W 3000 K

- downlight DL 100 IP65
- with a rim projecting over the ceiling
- for installation into suspended ceilings or casting
- with LED COB 1460 lm
- colour temperature: 3000 K
- colour rendering index: CRI >90 L90 / B10 (50.000h)
- SDCM < 2
- net luminous flux: 1100 lm
- total load: 16 W
- luminous efficacy: 68,8 lm/W
- rotationsymmetrical light distribution, flood beam angle: 55 °
- UGR: 19
- with external LED power unit, electronic, 220-240 V, 0/50/60 Hz
- power supply: accessory for through-wiring 2x5x2,5 mm²
- housing of die cast aluminium
- microprismatic filter with very high rate of light transmission
- ceiling trim of thermoplastic
- height: 45 mm
- diameter: 96 mm, recessing diameter: 83 mm
- recessing depth: 67 mm, ceiling thickness: max. 25 mm
- weight: 0,64 kg
- protection rating: IP65 (control gear IP20)
- protection class II
- 5 years Hoffmeister warranty
- Made in Germany
- maximum ambient temperature: 40 ° C
- certificates: manufactured according to DIN VDE 0711 / EN 60598, CE
- colour: black
- 124 605 03 721
- Overview of accessories on the following page / s