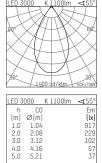

## 124 605 03 721 | black

DL 100 | IP65 downlight LED COB | 16 W 3000 K

- downlight DL 100 IP65
- with a rim projecting over the ceiling
- for installation into suspended ceilings or casting
- with LED COB 1460 lm
- colour temperature: 3000 K
- colour rendering index: CRI >90 L90 / B10 (50.000h)
- SDCM < 2
- net luminous flux: 1100 lm
- total load: 16 W
- luminous efficacy: 68,8 lm/W
- rotationsymmetrical light distribution, flood beam angle: 55 °
- UGR: 19
- with external LED power unit, electronic, 220-240 V, 0/50/60 Hz
- power supply: accessory for through-wiring 2x5x2,5 mm²
- housing of die cast aluminium
- microprismatic filter with very high rate of light transmission
- ceiling trim of thermoplastic
- height: 45 mm
- diameter: 96 mm, recessing diameter: 83 mm
- recessing depth: 67 mm, ceiling thickness: max. 25 mm
- weight: 0,64 kg
- protection rating: IP65 (control gear IP20)
- protection class II
- 5 years Hoffmeister warranty
- Made in Germany
- maximum ambient temperature: 40 ° C
- certificates: manufactured according to DIN VDE 0711 / EN 60598, CE
- colour: black
- 124 605 03 721
- Overview of accessories on the following page / s