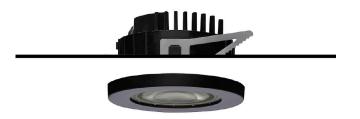

## 124 605 03 721 | black

DL 100 | IP65 downlight LED COB | 16 W 3000 K

- downlight DL 100 IP65
- with a rim projecting over the ceiling
- for installation into suspended ceilings or casting
- with LED COB 1460 lm
- colour temperature: 3000 K
- colour rendering index: CRI >90 L90 / B10 (50.000h)
- SDCM < 2
- net luminous flux: 1100 lm
- total load: 16 W
- luminous efficacy: 68,8 lm/W
- rotationsymmetrical light distribution, flood beam angle: 55 °
- UGR: 19
- with external LED power unit, electronic, 220-240 V, 0/50/60 Hz
- power supply: accessory for through-wiring 2x5x2,5 mm²
- housing of die cast aluminium
- microprismatic filter with very high rate of light transmission
- ceiling trim of thermoplastic
- height: 45 mm
- diameter: 96 mm, recessing diameter: 83 mm
- recessing depth: 67 mm, ceiling thickness: max. 25 mm
- weight: 0,64 kg
- protection rating: IP65 (control gear IP20)
- protection class II
- 5 years Hoffmeister warranty
- Made in Germany
- maximum ambient temperature: 40 ° C
- certificates: manufactured according to DIN VDE 0711 / EN 60598, CE
- colour: black
- 124 605 03 721
- Overview of accessories on the following page / s