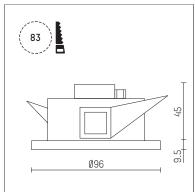

## 124 605 03 906 D I silver

DL 100 | IP65 downlight LED COB | 16 W 3000 K

- downlight DL 100 IP65
- with a rim projecting over the ceiling
- for installation into suspended ceilings or casting
- with LED COB 1460 lm
- colour temperature: 3000 K
- colour rendering index: CRI >90 L90 / B10 (50.000h)
- SDCM < 2
- net luminous flux: 1100 lm
- total load: 16 W
- luminous efficacy: 68,8 lm/W
- rotationsymmetrical light distribution, flood beam angle: 55 °
- UGR: 19
- with external LED power unit, electronic (DALI), 220-240 V, 0/50/60 Hz
- amplitude dimming
- dimming range: 100-1 %
- power supply: accessory for through-wiring 2x5x2,5 mm<sup>2</sup>
- housing of die cast aluminium
- microprismatic filter with very high rate of light transmission
- ceiling trim of thermoplastic
- height: 45 mm
- diameter: 96 mm, recessing diameter: 83 mm
- recessing depth: 67 mm, ceiling thickness: max. 25 mm
- weight: 0,64 kg
- protection rating: IP65 (control gear IP20)
- protection class II
- 5 years Hoffmeister warranty
- Made in Germany
- maximum ambient temperature: 40 ° C
- certificates: manufactured according to DIN VDE 0711 / EN 60598, CE
- colour: silver
- 124 605 03 906 D
- Overview of accessories on the following page / s