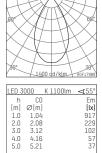

## **HOFFMEISTER**

K 1100lm <155

## 124 605 03 906 D I silver

DL 100 | IP65 downlight LED COB | 16 W 3000 K

- downlight DL 100 IP65
- with a rim projecting over the ceiling
- for installation into suspended ceilings or casting
- with LED COB 1460 lm
- colour temperature: 3000 K
- colour rendering index: CRI >90 L90 / B10 (50.000h)
- SDCM < 2
- net luminous flux: 1100 lm
- total load: 16 W
- luminous efficacy: 68,8 lm/W
- rotationsymmetrical light distribution, flood beam angle: 55 °
- UGR: 19
- with external LED power unit, electronic (DALI), 220-240 V, 0/50/60 Hz
- amplitude dimming
- dimming range: 100-1 %
- power supply: accessory for through-wiring 2x5x2,5 mm<sup>2</sup>
- housing of die cast aluminium
- microprismatic filter with very high rate of light transmission
- ceiling trim of thermoplastic
- height: 45 mm
- diameter: 96 mm, recessing diameter: 83 mm
- recessing depth: 67 mm, ceiling thickness: max. 25 mm
- weight: 0,64 kg
- protection rating: IP65 (control gear IP20)
- protection class II
- 5 years Hoffmeister warranty
- Made in Germany
- maximum ambient temperature: 40 ° C
- certificates: manufactured according to DIN VDE 0711 / EN 60598, CE
- colour: silver
- 124 605 03 906 D
- Overview of accessories on the following page / s