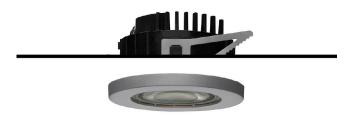

## 124 605 03 906 D I silver

DL 100 | IP65 downlight LED COB | 16 W 3000 K

- downlight DL 100 IP65
- with a rim projecting over the ceiling
- for installation into suspended ceilings or casting
- with LED COB 1460 lm
- colour temperature: 3000 K
- colour rendering index: CRI >90 L90 / B10 (50.000h)
- SDCM < 2
- net luminous flux: 1100 lm
- total load: 16 W
- luminous efficacy: 68,8 lm/W
- rotationsymmetrical light distribution, flood beam angle: 55 °
- UGR: 19
- with external LED power unit, electronic (DALI), 220-240 V, 0/50/60 Hz
- amplitude dimming
- dimming range: 100-1 %
- power supply: accessory for through-wiring 2x5x2,5 mm<sup>2</sup>
- housing of die cast aluminium
- microprismatic filter with very high rate of light transmission
- ceiling trim of thermoplastic
- height: 45 mm
- diameter: 96 mm, recessing diameter: 83 mm
- recessing depth: 67 mm, ceiling thickness: max. 25 mm
- weight: 0,64 kg
- protection rating: IP65 (control gear IP20)
- protection class II
- 5 years Hoffmeister warranty
- Made in Germany
- maximum ambient temperature: 40 ° C
- certificates: manufactured according to DIN VDE 0711 / EN 60598, CE
- colour: silver
- 124 605 03 906 D
- Overview of accessories on the following page / s