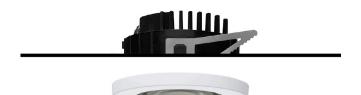

Ø96

83

## 124 605 03 910 D | white

DL 100 | IP65 downlight LED COB | 16 W 3000 K

- downlight DL 100 IP65
- with a rim projecting over the ceiling
- for installation into suspended ceilings or casting drums
- with LED COB 1460 lm
- colour temperature: 3000 K
- colour rendering index: CRI >90 L90 / B10 (50.000h)
- SDCM < 2
  - net luminous flux: 1100 lm
- total load: 16 W
- luminous efficacy: 68,8 lm/W
- rotationsymmetrical light distribution, flood
  beam angle: 55 °
- UGR: 19
- with external LED power unit, electronic (DALI), 220-240 V, 0/50/60 Hz
- amplitude dimming
- dimming range: 100-1 %
- power supply: accessory for through-wiring 2x5x2,5 mm²
- housing of die cast aluminium
- microprismatic filter with very high rate of light transmission
- ceiling trim of thermoplastic
- height: 45 mm
- diameter: 96 mm, recessing diameter: 83 mm
- recessing depth: 67 mm, ceiling thickness: max. 25 mm
- weight: 0,64 kg
- protection rating: IP65 (control gear IP20)
- protection class II
- 5 years Hoffmeister warranty
- Made in Germany
- maximum ambient temperature: 40 ° C
- certificates: manufactured according to DIN VDE 0711 / EN 60598, CE
- colour: white
- 124 605 03 910 D
- Overview of accessories on the following page / s