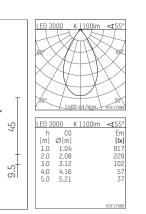

## 124 605 03 910 D | white

DL 100 | IP65 downlight LED COB | 16 W 3000 K

- downlight DL 100 IP65
- with a rim projecting over the ceiling
- for installation into suspended ceilings or casting drums
- with LED COB 1460 lm
- colour temperature: 3000 K
- colour rendering index: CRI >90 L90 / B10 (50.000h)
- SDCM < 2
  - net luminous flux: 1100 lm
- total load: 16 W
- luminous efficacy: 68,8 lm/W
- rotationsymmetrical light distribution, flood
  beam angle: 55 °
- UGR: 19
- with external LED power unit, electronic (DALI), 220-240 V, 0/50/60 Hz
- amplitude dimming
- dimming range: 100-1 %
- power supply: accessory for through-wiring 2x5x2,5 mm²
- housing of die cast aluminium
- microprismatic filter with very high rate of light transmission
- ceiling trim of thermoplastic
- height: 45 mm
- diameter: 96 mm, recessing diameter: 83 mm
- recessing depth: 67 mm, ceiling thickness: max. 25 mm
- weight: 0,64 kg
- protection rating: IP65 (control gear IP20)
- protection class II
- 5 years Hoffmeister warranty
- Made in Germany
- maximum ambient temperature: 40 ° C
- certificates: manufactured according to DIN VDE 0711 / EN 60598, CE
- colour: white
- 124 605 03 910 D
- Overview of accessories on the following page / s