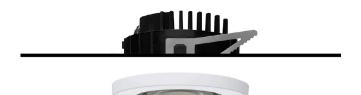

Ø96

83

## 124 605 03 910 | white

DL 100 | IP65 downlight LED COB | 16 W 3000 K

- downlight DL 100 IP65
- with a rim projecting over the ceiling
- for installation into suspended ceilings or casting drums
- with LED COB 1460 lm
- colour temperature: 3000 K
- colour rendering index: CRI >90 L90 / B10 (50.000h)
- SDCM < 2
  - net luminous flux: 1100 lm
- total load: 16 W
- luminous efficacy: 68,8 lm/W
- rotationsymmetrical light distribution, flood
  beam angle: 55 °
- UGR: 19
- with external LED power unit, electronic, 220-240 V, 0/50/60 Hz
- power supply: accessory for through-wiring 2x5x2,5 mm²
- housing of die cast aluminium
- microprismatic filter with very high rate of light transmission
- ceiling trim of thermoplastic
- height: 45 mm
- diameter: 96 mm, recessing diameter: 83 mm
- recessing depth: 67 mm, ceiling thickness: max. 25 mm
- weight: 0,64 kg
- protection rating: IP65 (control gear IP20)
- protection class II
- 5 years Hoffmeister warranty
- Made in Germany
- maximum ambient temperature: 40 ° C
- certificates: manufactured according to DIN VDE 0711 / EN 60598, CE
- colour: white
- 124 605 03 910
- Overview of accessories on the following page / s