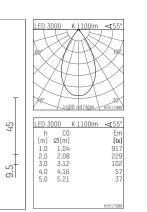

## 124 605 03 910 | white

DL 100 | IP65 downlight LED COB | 16 W 3000 K

- downlight DL 100 IP65
- with a rim projecting over the ceiling
- for installation into suspended ceilings or casting drums
- with LED COB 1460 lm
- colour temperature: 3000 K
- colour rendering index: CRI >90 L90 / B10 (50.000h)
- SDCM < 2
  - net luminous flux: 1100 lm
- total load: 16 W
- luminous efficacy: 68,8 lm/W
- rotationsymmetrical light distribution, flood
  beam angle: 55 °
- UGR: 19
- with external LED power unit, electronic, 220-240 V, 0/50/60 Hz
- power supply: accessory for through-wiring 2x5x2,5 mm²
- housing of die cast aluminium
- microprismatic filter with very high rate of light transmission
- ceiling trim of thermoplastic
- height: 45 mm
- diameter: 96 mm, recessing diameter: 83 mm
- recessing depth: 67 mm, ceiling thickness: max. 25 mm
- weight: 0,64 kg
- protection rating: IP65 (control gear IP20)
- protection class II
- 5 years Hoffmeister warranty
- Made in Germany
- maximum ambient temperature: 40 ° C
- certificates: manufactured according to DIN VDE 0711 / EN 60598, CE
- colour: white
- 124 605 03 910
- Overview of accessories on the following page / s