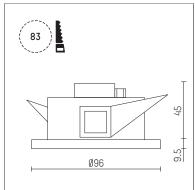

## 124 605 04 721 | black

DL 100 | IP65 downlight LED COB | 16 W 4000 K

- downlight DL 100 IP65
- with a rim projecting over the ceiling
- for installation into suspended ceilings or casting
- with LED COB 1600 lm
- colour temperature: 4000 K
- colour rendering index: CRI >90 L90 / B10 (50.000h)
- SDCM < 2
- net luminous flux: 1200 lm
- total load: 16 W
- luminous efficacy: 75,0 lm/W
- rotationsymmetrical light distribution, flood beam angle: 55 °
- UGR: 19
- with external LED power unit, electronic, 220-240 V, 0/50/60 Hz
- power supply: accessory for through-wiring 2x5x2,5 mm²
- housing of die cast aluminium
- microprismatic filter with very high rate of light transmission
- ceiling trim of thermoplastic
- height: 45 mm
- diameter: 96 mm, recessing diameter: 83 mm
- recessing depth: 67 mm, ceiling thickness: max. 25 mm
- weight: 0,64 kg
- protection rating: IP65 (control gear IP20)
- protection class II
- 5 years Hoffmeister warranty
- Made in Germany
- maximum ambient temperature: 40 ° C
- certificates: manufactured according to DIN VDE 0711 / EN 60598, CE
- colour: black
- 124 605 04 721
- Overview of accessories on the following page / s