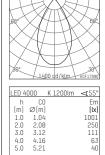

## 124 605 04 721 | black

DL 100 | IP65 downlight LED COB | 16 W 4000 K

- downlight DL 100 IP65
- with a rim projecting over the ceiling
- for installation into suspended ceilings or casting
- with LED COB 1600 lm
- colour temperature: 4000 K
- colour rendering index: CRI >90 L90 / B10 (50.000h)
- SDCM < 2
- net luminous flux: 1200 lm
- total load: 16 W
- luminous efficacy: 75,0 lm/W
- rotationsymmetrical light distribution, flood beam angle: 55 °
- UGR: 19
- with external LED power unit, electronic, 220-240 V, 0/50/60 Hz
- power supply: accessory for through-wiring 2x5x2,5 mm²
- housing of die cast aluminium
- microprismatic filter with very high rate of light transmission
- ceiling trim of thermoplastic
- height: 45 mm
- diameter: 96 mm, recessing diameter: 83 mm
- recessing depth: 67 mm, ceiling thickness: max. 25 mm
- weight: 0,64 kg
- protection rating: IP65 (control gear IP20)
- protection class II
- 5 years Hoffmeister warranty
- Made in Germany
- maximum ambient temperature: 40 ° C
- certificates: manufactured according to DIN VDE 0711 / EN 60598, CE
- colour: black
- 124 605 04 721
- Overview of accessories on the following page / s