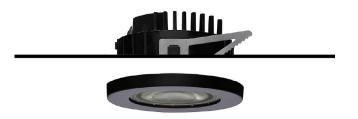

## 124 605 04 721 | black

DL 100 | IP65 downlight LED COB | 16 W 4000 K

- downlight DL 100 IP65
- with a rim projecting over the ceiling
- for installation into suspended ceilings or casting
- with LED COB 1600 lm
- colour temperature: 4000 K
- colour rendering index: CRI >90 L90 / B10 (50.000h)
- SDCM < 2
- net luminous flux: 1200 lm
- total load: 16 W
- luminous efficacy: 75,0 lm/W
- rotationsymmetrical light distribution, flood beam angle: 55 °
- UGR: 19
- with external LED power unit, electronic, 220-240 V, 0/50/60 Hz
- power supply: accessory for through-wiring 2x5x2,5 mm²
- housing of die cast aluminium
- microprismatic filter with very high rate of light transmission
- ceiling trim of thermoplastic
- height: 45 mm
- diameter: 96 mm, recessing diameter: 83 mm
- recessing depth: 67 mm, ceiling thickness: max. 25 mm
- weight: 0,64 kg
- protection rating: IP65 (control gear IP20)
- protection class II
- 5 years Hoffmeister warranty
- Made in Germany
- maximum ambient temperature: 40 ° C
- certificates: manufactured according to DIN VDE 0711 / EN 60598, CE
- colour: black
- 124 605 04 721
- Overview of accessories on the following page / s