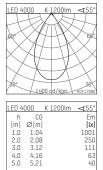

## 124 605 04 906 | silver

DL 100 | IP65 downlight LED COB | 16 W 4000 K

- downlight DL 100 IP65
- with a rim projecting over the ceiling
- for installation into suspended ceilings or casting
- with LED COB 1600 lm
- colour temperature: 4000 K
- colour rendering index: CRI >90 L90 / B10 (50.000h)
- SDCM < 2
- net luminous flux: 1200 lm
- total load: 16 W
- luminous efficacy: 75,0 lm/W
- rotationsymmetrical light distribution, flood beam angle: 55 °
- UGR: 19
- with external LED power unit, electronic, 220-240 V, 0/50/60 Hz
- power supply: accessory for through-wiring 2x5x2,5 mm²
- housing of die cast aluminium
- microprismatic filter with very high rate of light transmission
- ceiling trim of thermoplastic
- height: 45 mm
- diameter: 96 mm, recessing diameter: 83 mm
- recessing depth: 67 mm, ceiling thickness: max. 25 mm
- weight: 0,64 kg
- protection rating: IP65 (control gear IP20)
- protection class II
- 5 years Hoffmeister warranty
- Made in Germany
- maximum ambient temperature: 40 ° C
- certificates: manufactured according to DIN VDE 0711 / EN 60598, CE
- colour: silver
- 124 605 04 906
- Overview of accessories on the following page / s