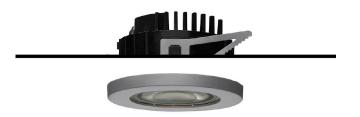

## 124 605 04 906 | silver

DL 100 | IP65 downlight LED COB | 16 W 4000 K

- downlight DL 100 IP65
- with a rim projecting over the ceiling
- for installation into suspended ceilings or casting
- with LED COB 1600 lm
- colour temperature: 4000 K
- colour rendering index: CRI >90 L90 / B10 (50.000h)
- SDCM < 2
- net luminous flux: 1200 lm
- total load: 16 W
- luminous efficacy: 75,0 lm/W
- rotationsymmetrical light distribution, flood beam angle: 55 °
- UGR: 19
- with external LED power unit, electronic, 220-240 V, 0/50/60 Hz
- power supply: accessory for through-wiring 2x5x2,5 mm²
- housing of die cast aluminium
- microprismatic filter with very high rate of light transmission
- ceiling trim of thermoplastic
- height: 45 mm
- diameter: 96 mm, recessing diameter: 83 mm
- recessing depth: 67 mm, ceiling thickness: max. 25 mm
- weight: 0,64 kg
- protection rating: IP65 (control gear IP20)
- protection class II
- 5 years Hoffmeister warranty
- Made in Germany
- maximum ambient temperature: 40 ° C
- certificates: manufactured according to DIN VDE 0711 / EN 60598, CE
- colour: silver
- 124 605 04 906
- Overview of accessories on the following page / s