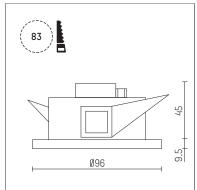

## 124 605 04 906 | silver

DL 100 | IP65 downlight LED COB | 16 W 4000 K

- downlight DL 100 IP65
- with a rim projecting over the ceiling
- for installation into suspended ceilings or casting
- with LED COB 1600 lm
- colour temperature: 4000 K
- colour rendering index: CRI >90 L90 / B10 (50.000h)
- SDCM < 2
- net luminous flux: 1200 lm
- total load: 16 W
- luminous efficacy: 75,0 lm/W
- rotationsymmetrical light distribution, flood beam angle: 55 °
- UGR: 19
- with external LED power unit, electronic, 220-240 V, 0/50/60 Hz
- power supply: accessory for through-wiring 2x5x2,5 mm²
- housing of die cast aluminium
- microprismatic filter with very high rate of light transmission
- ceiling trim of thermoplastic
- height: 45 mm
- diameter: 96 mm, recessing diameter: 83 mm
- recessing depth: 67 mm, ceiling thickness: max. 25 mm
- weight: 0,64 kg
- protection rating: IP65 (control gear IP20)
- protection class II
- 5 years Hoffmeister warranty
- Made in Germany
- maximum ambient temperature: 40 ° C
- certificates: manufactured according to DIN VDE 0711 / EN 60598, CE
- colour: silver
- 124 605 04 906
- Overview of accessories on the following page / s