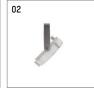

## Required accessories

| description accessory general                                            | dimensions in mm     | item number  | picNo. |
|--------------------------------------------------------------------------|----------------------|--------------|--------|
| LED power unit IP67, 24V / 40W<br>for projector 14S<br>for outdoor usage | LxWxH: 171 x 62 x 37 | 814S03000    | 01     |
| Pivoting bracket<br>for projector 14S                                    |                      | 814S0010H916 | 02     |
| Standard bracket<br>for projector 14S                                    |                      | 814S00100916 | 03     |