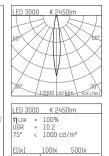

## 14S1030WWCE916 | silver

14S projector LED | 30 W 3000 K

- projector 14S
- for wall-, ground and ceiling mounting
- power supply and mounting bracket must be ordered separately
- with LED 4000 lm
- colour temperature: 3000 K
- colour rendering index: CRI >80 L80 / B10 (50.000h)
- SDCM < 3
- net luminous flux: 2450 lm total load: 30 W
- luminous efficacy: 81,7 lm/W
- spot
- beam angle: 15 °
- for external power supply, integrated control unit (DMX)
- 24V DC
- control ON/OFF, DMX
- secondary connection:
- with two connecting cables 500mm for DMX and one connecting cable 500mm for 48V DC (type: including Wieland RST16 connector system)
- housing of die cast aluminium
- safety glass, clear
- length: 157 mm, width: 178 mm, height: 212 mm
- windage area: 0,03 m²
- weight: 1,66 kg
- protection rating: IP65
- protection class III
- 5 years warranty
- designed and manufactured in Germany
- impact resistance class: IK08
- certificates: manufactured according to DIN VDE 0711 / EN 60598, CE
- colour: silver (RAL9006)
- 14S1030WWCE916
- Overview of accessories on the following page / s