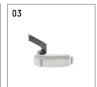

## Required accessories

| description accessory general                                            | dimensions in mm     | item number  | picNo. |
|--------------------------------------------------------------------------|----------------------|--------------|--------|
| LED power unit IP67, 24V / 40W<br>for projector 14S<br>for outdoor usage | LxWxH: 171 x 62 x 37 | 814S03000    | 01     |
| Pivoting bracket<br>for projector 14S                                    |                      | 814S0010H916 | 02     |
| Standard bracket<br>for projector 14S                                    |                      | 814S00100916 | 03     |