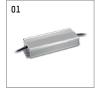

## Required accessories

| description accessory general                                            | dimensions in mm     | item number  | picNo. |
|--------------------------------------------------------------------------|----------------------|--------------|--------|
| LED power unit IP67, 24V / 40W<br>for projector 14S<br>for outdoor usage | LxWxH: 171 x 62 x 37 | 814S03000    | 01     |
| Pivoting bracket<br>for projector 14S                                    |                      | 814S0010H916 | 02     |
| Standard bracket<br>for projector 14S                                    |                      | 814S00100916 | 03     |