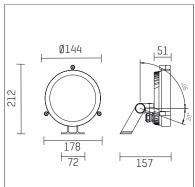

## 14S1030WWCE916 | silver

14S projector LED | 30 W 3000 K

- projector 14S
- for wall-, ground and ceiling mounting
- power supply and mounting bracket must be ordered separately
- with LED 4000 lm
- colour temperature: 3000 K
- colour rendering index: CRI >80 L80 / B10 (50.000h)
- SDCM < 3
- net luminous flux: 2450 lm total load: 30 W
- luminous efficacy: 81,7 lm/W
- spot
- beam angle: 15 °
- for external power supply, integrated control unit (DMX)
- 24V DC
- control ON/OFF, DMX
- secondary connection:
- with two connecting cables 500mm for DMX and one connecting cable 500mm for 48V DC (type: including Wieland RST16 connector system)
- housing of die cast aluminium
- safety glass, clear
- length: 157 mm, width: 178 mm, height: 212 mm
- windage area: 0,03 m²
- weight: 1,66 kg
- protection rating: IP65
- protection class III
- 5 years warranty
- designed and manufactured in Germany
- impact resistance class: IK08
- certificates: manufactured according to DIN VDE 0711 / EN 60598, CE
- colour: silver (RAL9006)
- 14S1030WWCE916
- Overview of accessories on the following page / s