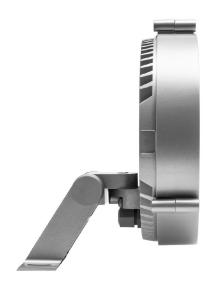

## 14S1030WWCE916 | silver

14S projector LED | 30 W 3000 K

- projector 14S
- for wall-, ground and ceiling mounting
- power supply and mounting bracket must be ordered separately
- with LED 4000 lm
- colour temperature: 3000 K
- colour rendering index: CRI >80 L80 / B10 (50.000h)
- SDCM < 3
- net luminous flux: 2450 lm total load: 30 W
- luminous efficacy: 81,7 lm/W
- spot
- beam angle: 15 °
- for external power supply, integrated control unit (DMX)
- 24V DC
- control ON/OFF, DMX
- secondary connection:
- with two connecting cables 500mm for DMX and one connecting cable 500mm for 48V DC (type: including Wieland RST16 connector system)
- housing of die cast aluminium
- safety glass, clear
- length: 157 mm, width: 178 mm, height: 212 mm
- windage area: 0,03 m²
- weight: 1,66 kg
- protection rating: IP65
- protection class III
- 5 years warranty
- designed and manufactured in Germany
- impact resistance class: IK08
- certificates: manufactured according to DIN VDE 0711 / EN 60598, CE
- colour: silver (RAL9006)
- 14S1030WWCE916
- Overview of accessories on the following page / s