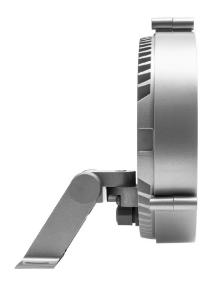

## 14S1030WWDE916 | silver

14S projector LED | 30 W 3000 K

| LED  |      |      |    |    |
|------|------|------|----|----|
| DALI | IP65 | IK08 | CE | 5Y |

- projector 14S
- for wall-, ground and ceiling mounting
- power supply and mounting bracket must be ordered separately
- with LED 4000 lm
- colour temperature: 3000 K
- colour rendering index: CRI >80 L80 / B10 (50.000h)
- SDCM < 3
- net luminous flux: 2450 lm
  total load: 30 W
- luminous efficacy: 81,7 lm/W
- spot
- beam angle: 15 °
- for external power supply, integrated control unit (DALI)
- 24V DC
- control ON/OFF, DALI
- secondary connection:
- with connection cable length 500mm and circular connector 4-pole (type: RST16i5 for 24V and DALI (Wieland))
- housing of die cast aluminium
- safety glass, clear
- length: 157 mm, width: 178 mm, height: 212 mm
- windage area: 0,03 m²
- weight: 1,66 kg
- protection rating: IP65
- protection class II
- 5 years warranty
- designed and manufactured in Germany
- impact resistance class: IK08
- certificates: manufactured according to DIN VDE 0711 / EN 60598, CE
- colour: silver (RAL9006)
- 14S1030WWDE916