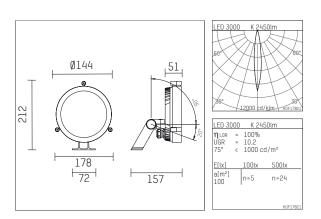

## 14S1030WWDE916 | silver

14S projector LED | 30 W 3000 K

| LED  |      |      |    |    |
|------|------|------|----|----|
| DALI | IP65 | IK08 | CE | 5Y |

- projector 14S
- for wall-, ground and ceiling mounting
- power supply and mounting bracket must be ordered separately
- with LED 4000 lm
- colour temperature: 3000 K
- colour rendering index: CRI >80 L80 / B10 (50.000h)
- SDCM < 3
- net luminous flux: 2450 lm
  total load: 30 W
- luminous efficacy: 81,7 lm/W
- spot
- beam angle: 15 °
- for external power supply, integrated control unit (DALI)
- 24V DC
- control ON/OFF, DALI
- secondary connection:
- with connection cable length 500mm and circular connector 4-pole (type: RST16i5 for 24V and DALI (Wieland))
- housing of die cast aluminium
- safety glass, clear
- length: 157 mm, width: 178 mm, height: 212 mm
- windage area: 0,03 m²
- weight: 1,66 kg
- protection rating: IP65
- protection class II
- 5 years warranty
- designed and manufactured in Germany
- impact resistance class: IK08
- certificates: manufactured according to DIN VDE 0711 / EN 60598, CE
- colour: silver (RAL9006)
- 14S1030WWDE916