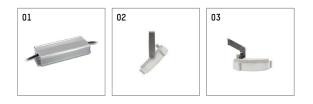

## Required accessories

| description accessory general                                            | dimensions in mm     | item number  | picNo. |
|--------------------------------------------------------------------------|----------------------|--------------|--------|
| LED power unit IP67, 24V / 40W<br>for projector 14S<br>for outdoor usage | LxWxH: 171 x 62 x 37 | 814S03000    | 01     |
| Pivoting bracket<br>for projector 14S                                    |                      | 814S0010H916 | 02     |
| Standard bracket<br>for projector 14S                                    |                      | 814S00100916 | 03     |