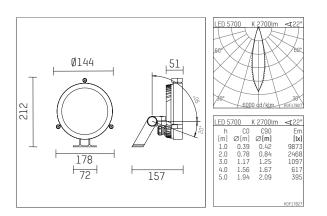

## 14S2030KWDE916 | silver

14S projector LED | 30 W 5700 K

| LED  |      |      |    |    |
|------|------|------|----|----|
| DALI | IP65 | IK08 | CE | 5Y |

- projector 14S
- for wall-, ground and ceiling mounting
- power supply and mounting bracket must be ordered separately
- with LED 4360 lm
- colour temperature: 5700 K
- colour rendering index: CRI >80 L80 / B10 (50.000h)
- SDCM < 3
- net luminous flux: 2700 lm
  total load: 30 W
- luminous efficacy: 90,0 lm/W
- medium
- beam angle: 25 °
- for external power supply, integrated control unit (DALI)
- 24V DC
- control ON/OFF, DALI
- secondary connection: - with connection cable length 500mm and circular
- connector 4-pole (type: RST16i5 for 24V and DALI (Wieland))
- housing of die cast aluminium
- safety glass, clear
- length: 157 mm, width: 178 mm, height: 212 mm
- windage area: 0,03 m<sup>2</sup>
- weight: 1,66 kg
- protection rating: IP65
- protection class II
- 5 years warranty
- designed and manufactured in Germany
- impact resistance class: IK08
- certificates: manufactured according to DIN VDE 0711 / EN 60598, CE
- colour: silver (RAL9006)
- 14S2O3OKWDE916