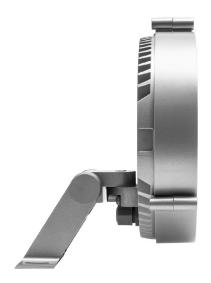

## 14S2030KWDE916 | silver

14S projector LED | 30 W 5700 K

| LED  |      |      |    |    |
|------|------|------|----|----|
| DALI | IP65 | IK08 | CE | 5Y |

- projector 14S
- for wall-, ground and ceiling mounting
- power supply and mounting bracket must be ordered separately
- with LED 4360 lm
- colour temperature: 5700 K
- colour rendering index: CRI >80 L80 / B10 (50.000h)
- SDCM < 3
- net luminous flux: 2700 lm
  total load: 30 W
- luminous efficacy: 90,0 lm/W
- medium
- beam angle: 25 °
- for external power supply, integrated control unit (DALI)
- 24V DC
- control ON/OFF, DALI
- secondary connection: - with connection cable length 500mm and circular
- connector 4-pole (type: RST16i5 for 24V and DALI (Wieland))
- housing of die cast aluminium
- safety glass, clear
- length: 157 mm, width: 178 mm, height: 212 mm
- windage area: 0,03 m<sup>2</sup>
- weight: 1,66 kg
- protection rating: IP65
- protection class II
- 5 years warranty
- designed and manufactured in Germany
- impact resistance class: IK08
- certificates: manufactured according to DIN VDE 0711 / EN 60598, CE
- colour: silver (RAL9006)
- 14S2O3OKWDE916