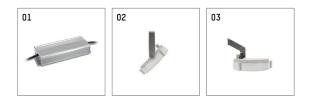

## **Required** accessories

| description accessory general                       | dimensions in mm     | item number  | picNo. |
|-----------------------------------------------------|----------------------|--------------|--------|
| LED power unit IP67, 24V / 40W<br>for projector 14S |                      |              |        |
| for outdoor usage                                   | LxWxH: 171 x 62 x 37 | 814S03000    | 01     |
| Pivoting bracket<br>for projector 14S               |                      | 814S0010H916 | 02     |
| Standard bracket<br>for projector 14S               |                      | 814S00100916 | 03     |