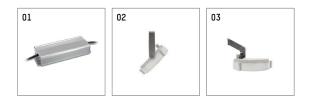

## **Required** accessories

| description accessory general                       | dimensions in mm     | item number  | picNo. |
|-----------------------------------------------------|----------------------|--------------|--------|
| LED power unit IP67, 24V / 40W<br>for projector 14S |                      |              |        |
| for outdoor usage                                   | LxWxH: 171 x 62 x 37 | 814S03000    | 01     |
| Pivoting bracket<br>for projector 14S               |                      | 814S0010H916 | 02     |
| Standard bracket<br>for projector 14S               |                      | 814S00100916 | 03     |