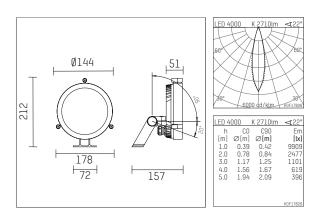

## 14S2030NWCE916 | silver

14S projector LED | 30 W 4000 K

| LED |      |      |    |    |
|-----|------|------|----|----|
| DMX | IP65 | IK08 | ce | 5Y |

- projector 14S
- for wall-, ground and ceiling mounting
- power supply and mounting bracket must be ordered separately
- with LED 4390 lm
- colour temperature: 4000 K
- colour rendering index: CRI >80 L80 / B10 (50.000h)
- SDCM < 3
- net luminous flux: 2710 lm
  total load: 30 W
- luminous efficacy: 90,3 lm/W
- medium
- beam angle: 25 °
- for external power supply, integrated control unit (DMX)
- 24V DC
- control ON/OFF, DMX
- secondary connection:
- with two connecting cables 500mm for DMX and one connecting cable 500mm for 48V DC (type: including Wieland RST16 connector system)
- housing of die cast aluminium
- safety glass, clear
- length: 157 mm, width: 178 mm, height: 212 mm
- windage area: 0,03 m<sup>2</sup>
- weight: 1,66 kg
- protection rating: IP65
- protection class III
- 5 years warranty
- designed and manufactured in Germany
- impact resistance class: IK08
- certificates: manufactured according to DIN VDE 0711 / EN 60598, CE
- colour: silver (RAL9006)
- 14S2O3ONWCE916