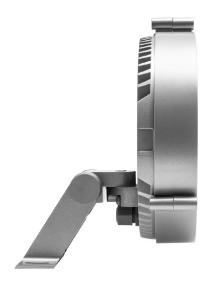

## 14S2030NWCE916 | silver

14S projector LED | 30 W 4000 K

| LED |      |      |    |    |
|-----|------|------|----|----|
| DMX | IP65 | IK08 | ce | 5Y |

- projector 14S
- for wall-, ground and ceiling mounting
- power supply and mounting bracket must be ordered separately
- with LED 4390 lm
- colour temperature: 4000 K
- colour rendering index: CRI >80 L80 / B10 (50.000h)
- SDCM < 3
- net luminous flux: 2710 lm
  total load: 30 W
- luminous efficacy: 90,3 lm/W
- medium
- beam angle: 25 °
- for external power supply, integrated control unit (DMX)
- 24V DC
- control ON/OFF, DMX
- secondary connection:
- with two connecting cables 500mm for DMX and one connecting cable 500mm for 48V DC (type: including Wieland RST16 connector system)
- housing of die cast aluminium
- safety glass, clear
- length: 157 mm, width: 178 mm, height: 212 mm
- windage area: 0,03 m<sup>2</sup>
- weight: 1,66 kg
- protection rating: IP65
- protection class III
- 5 years warranty
- designed and manufactured in Germany
- impact resistance class: IK08
- certificates: manufactured according to DIN VDE 0711 / EN 60598, CE
- colour: silver (RAL9006)
- 14S2O3ONWCE916