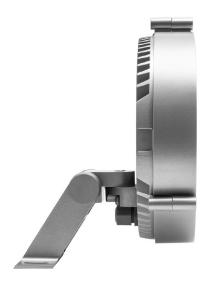

## 14S3030KWCE916 | silver

14S projector LED | 30 W 5700 K

| LED |      |      |    |    |
|-----|------|------|----|----|
| DMX | IP65 | IK08 | ce | 5Y |

- projector 14S
- for wall-, ground and ceiling mounting
- power supply and mounting bracket must be ordered separately
- with LED 4360 lm
- colour temperature: 5700 K
- colour rendering index: CRI >80 L80 / B10 (50.000h)
- SDCM < 3
- net luminous flux: 2550 lm
  total load: 30 W
- luminous efficacy: 85,0 lm/W
- flood
- beam angle: 40 °
- for external power supply, integrated control unit (DMX)
- 24V DC
- control ON/OFF, DMX
- secondary connection:
- with two connecting cables 500mm for DMX and one connecting cable 500mm for 48V DC (type: including Wieland RST16 connector system)
- housing of die cast aluminium
- safety glass, clear
- length: 157 mm, width: 178 mm, height: 212 mm
- windage area: 0,03 m<sup>2</sup>
- weight: 1,66 kg
- protection rating: IP65
- protection class III
- 5 years warranty
- designed and manufactured in Germany
- impact resistance class: IK08
- certificates: manufactured according to DIN VDE 0711 / EN 60598, CE
- colour: silver (RAL9006)
- 14S3030KWCE916