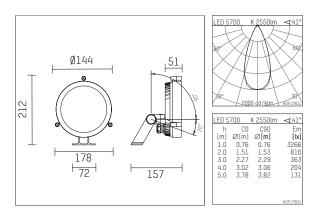

## 14S3030KWCE916 | silver

14S projector LED | 30 W 5700 K

| LED |      |      |    |    |
|-----|------|------|----|----|
| DMX | IP65 | IK08 | ce | 5Y |

- projector 14S
- for wall-, ground and ceiling mounting
- power supply and mounting bracket must be ordered separately
- with LED 4360 lm
- colour temperature: 5700 K
- colour rendering index: CRI >80 L80 / B10 (50.000h)
- SDCM < 3
- net luminous flux: 2550 lm
  total load: 30 W
- luminous efficacy: 85,0 lm/W
- flood
- beam angle: 40 °
- for external power supply, integrated control unit (DMX)
- 24V DC
- control ON/OFF, DMX
- secondary connection:
- with two connecting cables 500mm for DMX and one connecting cable 500mm for 48V DC (type: including Wieland RST16 connector system)
- housing of die cast aluminium
- safety glass, clear
- length: 157 mm, width: 178 mm, height: 212 mm
- windage area: 0,03 m<sup>2</sup>
- weight: 1,66 kg
- protection rating: IP65
- protection class III
- 5 years warranty
- designed and manufactured in Germany
- impact resistance class: IK08
- certificates: manufactured according to DIN VDE 0711 / EN 60598, CE
- colour: silver (RAL9006)
- 14S3030KWCE916