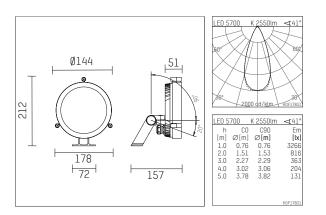

## 14S3030KWDE916 | silver

14S projector LED | 30 W 5700 K

| LED  |      |      |    |    |
|------|------|------|----|----|
| DALI | IP65 | іко8 | CE | 5Y |

- projector 14S
- for wall-, ground and ceiling mounting
- power supply and mounting bracket must be ordered separately
- with LED 4360 lm
- colour temperature: 5700 K
- colour rendering index: CRI >80 L80 / B10 (50.000h)
- SDCM < 3
- net luminous flux: 2550 lm
  total load: 30 W
- luminous efficacy: 85,0 lm/W
- flood
- beam angle: 40 °
- for external power supply, integrated control unit (DALI)
- 24V DC
- control ON/OFF, DALI
- secondary connection:
- with connection cable length 500mm and circular connector 4-pole (type: RST16i5 for 24V and DALI (Wieland))
- housing of die cast aluminium
- safety glass, clear
- length: 157 mm, width: 178 mm, height: 212 mm
- windage area: 0,03 m<sup>2</sup>
- weight: 1,66 kg
- protection rating: IP65
- protection class II
- 5 years warranty
- designed and manufactured in Germany
- impact resistance class: IK08
- certificates: manufactured according to DIN VDE 0711 / EN 60598, CE
- colour: silver (RAL9006)
- 14S3030KWDE916