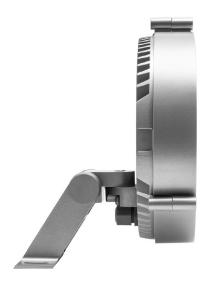

## 14S3030KWDE916 | silver

14S projector LED | 30 W 5700 K

| LED  |      |      |    |    |
|------|------|------|----|----|
| DALI | IP65 | іко8 | CE | 5Y |

- projector 14S
- for wall-, ground and ceiling mounting
- power supply and mounting bracket must be ordered separately
- with LED 4360 lm
- colour temperature: 5700 K
- colour rendering index: CRI >80 L80 / B10 (50.000h)
- SDCM < 3
- net luminous flux: 2550 lm
  total load: 30 W
- luminous efficacy: 85,0 lm/W
- flood
- beam angle: 40 °
- for external power supply, integrated control unit (DALI)
- 24V DC
- control ON/OFF, DALI
- secondary connection:
- with connection cable length 500mm and circular connector 4-pole (type: RST16i5 for 24V and DALI (Wieland))
- housing of die cast aluminium
- safety glass, clear
- length: 157 mm, width: 178 mm, height: 212 mm
- windage area: 0,03 m<sup>2</sup>
- weight: 1,66 kg
- protection rating: IP65
- protection class II
- 5 years warranty
- designed and manufactured in Germany
- impact resistance class: IK08
- certificates: manufactured according to DIN VDE 0711 / EN 60598, CE
- colour: silver (RAL9006)
- 14S3030KWDE916