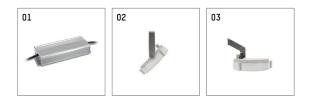

## Required accessories

| description accessory general                       | dimensions in mm     | item number  | picNo. |
|-----------------------------------------------------|----------------------|--------------|--------|
| LED power unit IP67, 24V / 40W<br>for projector 14S |                      |              |        |
| for outdoor usage                                   | LxWxH: 171 x 62 x 37 | 814S03000    | 01     |
| Pivoting bracket<br>for projector 14S               |                      | 814S0010H916 | 02     |
| Standard bracket<br>for projector 14S               |                      | 814S00100916 | 03     |

## Optional accessories

| description accessory general                           | dimensions in mm | item number  | picNo. |
|---------------------------------------------------------|------------------|--------------|--------|
| Screen 45°<br>length 165mm<br>for projector 02S and 14S |                  | 814S04000916 | 01     |
| tube screen<br>length 71mm<br>for projector 02S and 14S |                  | 814S05000916 | 02     |