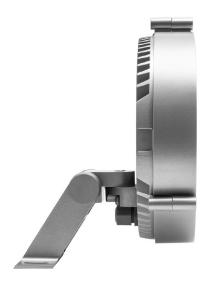

## 14S3030WWDE916 | silver

14S projector LED | 30 W 3000 K

| LED  |      |      |    |    |
|------|------|------|----|----|
| DALI | IP65 | IK08 | CE | 5Y |

- projector 14S
- for wall-, ground and ceiling mounting
- power supply and mounting bracket must be ordered separately
- with LED 4000 lm
- colour temperature: 3000 K
- colour rendering index: CRI >80 L80 / B10 (50.000h)
- SDCM < 3
- net luminous flux: 2340 lm
  total load: 30 W
- luminous efficacy: 78,0 lm/W
- flood
- beam angle: 40 °
- for external power supply, integrated control unit (DALI)
- 24V DC
- control ON/OFF, DALI
- secondary connection:
- with connection cable length 500mm and circular connector 4-pole (type: RST16i5 for 24V and DALI (Wieland))
- housing of die cast aluminium
- safety glass, clear
- length: 157 mm, width: 178 mm, height: 212 mm
- windage area: 0,03 m<sup>2</sup>
- weight: 1,66 kg
- protection rating: IP65
- protection class II
- 5 years warranty
- designed and manufactured in Germany
- impact resistance class: IK08
- certificates: manufactured according to DIN VDE 0711 / EN 60598, CE
- colour: silver (RAL9006)
- 14S3030WWDE916