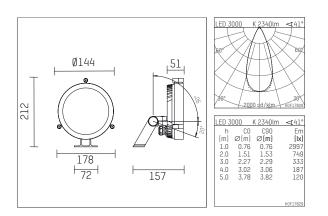

## 14S3030WWDE916 | silver

14S projector LED | 30 W 3000 K

| LED  |      |      |    |    |
|------|------|------|----|----|
| DALI | IP65 | IK08 | CE | 5Y |

- projector 14S
- for wall-, ground and ceiling mounting
- power supply and mounting bracket must be ordered separately
- with LED 4000 lm
- colour temperature: 3000 K
- colour rendering index: CRI >80 L80 / B10 (50.000h)
- SDCM < 3
- net luminous flux: 2340 lm
  total load: 30 W
- luminous efficacy: 78,0 lm/W
- flood
- beam angle: 40 °
- for external power supply, integrated control unit (DALI)
- 24V DC
- control ON/OFF, DALI
- secondary connection:
- with connection cable length 500mm and circular connector 4-pole (type: RST16i5 for 24V and DALI (Wieland))
- housing of die cast aluminium
- safety glass, clear
- length: 157 mm, width: 178 mm, height: 212 mm
- windage area: 0,03 m<sup>2</sup>
- weight: 1,66 kg
- protection rating: IP65
- protection class II
- 5 years warranty
- designed and manufactured in Germany
- impact resistance class: IK08
- certificates: manufactured according to DIN VDE 0711 / EN 60598, CE
- colour: silver (RAL9006)
- 14S3030WWDE916