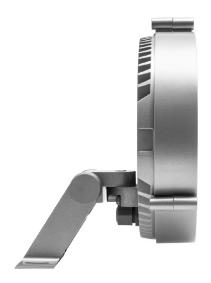

## 14S5030KWDE916 | silver

14S projector LED | 30 W 5700 K

| LED  |      |      |    |    |
|------|------|------|----|----|
| DALI | IP65 | IK08 | CE | 5Y |

- projector 14S
- for wall-, ground and ceiling mounting
- power supply and mounting bracket must be ordered separately
- with LED 4360 lm
- colour temperature: 5700 K
- colour rendering index: CRI >80 L80 / B10 (50.000h)
- SDCM < 3
- net luminous flux: 2700 lm
  total load: 30 W
- luminous efficacy: 90,0 lm/W
- oval flood horizontal, oval flood
  15° x 57°
- for external power supply, integrated control unit (DALI)
- 24V DC
- control ON/OFF, DALI
- secondary connection:
- with connection cable length 500mm and circular connector 4-pole (type: RST16i5 for 24V and DALI (Wieland))
- housing of die cast aluminium
- safety glass, clear
- length: 157 mm, width: 178 mm, height: 212 mm
- windage area: 0,03 m<sup>2</sup>
- weight: 1,66 kg
- protection rating: IP65
- protection class II
- 5 years warranty
- designed and manufactured in Germany
- impact resistance class: IK08
- certificates: manufactured according to DIN VDE 0711 / EN 60598, CE
- colour: silver (RAL9006)
- 14S5030KWDE916