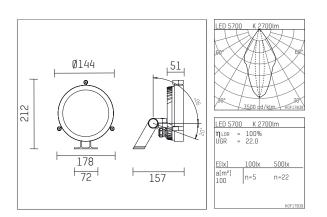

## 14S5030KWDE916 | silver

14S projector LED | 30 W 5700 K

| LED  |      |      |    |    |
|------|------|------|----|----|
| DALI | IP65 | IK08 | CE | 5Y |

- projector 14S
- for wall-, ground and ceiling mounting
- power supply and mounting bracket must be ordered separately
- with LED 4360 lm
- colour temperature: 5700 K
- colour rendering index: CRI >80 L80 / B10 (50.000h)
- SDCM < 3
- net luminous flux: 2700 lm
  total load: 30 W
- luminous efficacy: 90,0 lm/W
- oval flood horizontal, oval flood
  15° x 57°
- for external power supply, integrated control unit (DALI)
- 24V DC
- control ON/OFF, DALI
- secondary connection:
- with connection cable length 500mm and circular connector 4-pole (type: RST16i5 for 24V and DALI (Wieland))
- housing of die cast aluminium
- safety glass, clear
- length: 157 mm, width: 178 mm, height: 212 mm
- windage area: 0,03 m<sup>2</sup>
- weight: 1,66 kg
- protection rating: IP65
- protection class II
- 5 years warranty
- designed and manufactured in Germany
- impact resistance class: IK08
- certificates: manufactured according to DIN VDE 0711 / EN 60598, CE
- colour: silver (RAL9006)
- 14S5030KWDE916