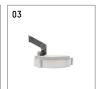

#### Required accessories

| description accessory general                                            | dimensions in mm     | item number  | picNo. |
|--------------------------------------------------------------------------|----------------------|--------------|--------|
| LED power unit IP67, 24V / 40W<br>for projector 14S<br>for outdoor usage | LxWxH: 171 x 62 x 37 | 814S03000    | 01     |
| Pivoting bracket<br>for projector 14S                                    |                      | 814S0010H916 | 02     |
| Standard bracket<br>for projector 14S                                    |                      | 814S00100916 | 03     |