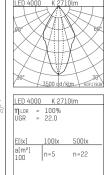

## 14S5030NWCE916 | silver

14S projector LED | 30 W 4000 K

- projector 14S
- for wall-, ground and ceiling mounting
- power supply and mounting bracket must be ordered separately
- with LED 4390 lm
- colour temperature: 4000 K
- colour rendering index: CRI >80 L80 / B10 (50.000h)
- SDCM < 3
- net luminous flux: 2710 lm total load: 30 W
- luminous efficacy: 90,3 lm/W
- oval flood horizontal, oval flood
- 15° x 57°
- for external power supply, integrated control unit (DMX)
- 24V DC
- control ON/OFF, DMX
- secondary connection:
- with two connecting cables 500mm for DMX and one connecting cable 500mm for 48V DC (type: including Wieland RST16 connector system)
- housing of die cast aluminium
- safety glass, clear
- length: 157 mm, width: 178 mm, height: 212 mm
- windage area: 0,03 m²
- weight: 1,66 kg
- protection rating: IP65
- protection class III
- 5 years warranty
- designed and manufactured in Germany
- impact resistance class: IK08
- certificates: manufactured according to DIN VDE 0711 / EN 60598, CE
- colour: silver (RAL9006)
- 14S5030NWCE916
- Overview of accessories on the following page / s