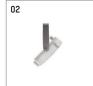

#### Required accessories

| description accessory general                                            | dimensions in mm     | item number  | picNo. |
|--------------------------------------------------------------------------|----------------------|--------------|--------|
| LED power unit IP67, 24V / 40W<br>for projector 14S<br>for outdoor usage | LxWxH: 171 x 62 x 37 | 814S03000    | 01     |
| Pivoting bracket<br>for projector 14S                                    |                      | 814S0010H916 | 02     |
| Standard bracket<br>for projector 14S                                    |                      | 814S00100916 | 03     |