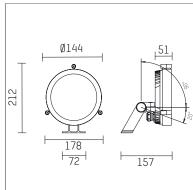

## 14S5030NWCE916 | silver

14S projector LED | 30 W 4000 K

- projector 14S
- for wall-, ground and ceiling mounting
- power supply and mounting bracket must be ordered separately
- with LED 4390 lm
- colour temperature: 4000 K
- colour rendering index: CRI >80 L80 / B10 (50.000h)
- SDCM < 3
- net luminous flux: 2710 lm total load: 30 W
- luminous efficacy: 90,3 lm/W
- oval flood horizontal, oval flood
- 15° x 57°
- for external power supply, integrated control unit (DMX)
- 24V DC
- control ON/OFF, DMX
- secondary connection:
- with two connecting cables 500mm for DMX and one connecting cable 500mm for 48V DC (type: including Wieland RST16 connector system)
- housing of die cast aluminium
- safety glass, clear
- length: 157 mm, width: 178 mm, height: 212 mm
- windage area: 0,03 m²
- weight: 1,66 kg
- protection rating: IP65
- protection class III
- 5 years warranty
- designed and manufactured in Germany
- impact resistance class: IK08
- certificates: manufactured according to DIN VDE 0711 / EN 60598, CE
- colour: silver (RAL9006)
- 14S5030NWCE916
- Overview of accessories on the following page / s