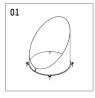

## Optional accessories

| description accessory general                           | dimensions in mm | item number  | picNo. |
|---------------------------------------------------------|------------------|--------------|--------|
| Screen 45°<br>length 165mm<br>for projector 02S and 14S |                  | 814S04000916 | 01     |
| tube screen<br>length 71mm<br>for projector 02S and 14S |                  | 814S05000916 | 02     |