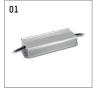

#### Required accessories

| description accessory general                                            | dimensions in mm     | item number  | picNo. |
|--------------------------------------------------------------------------|----------------------|--------------|--------|
| LED power unit IP67, 24V / 40W<br>for projector 14S<br>for outdoor usage | LxWxH: 171 x 62 x 37 | 814S03000    | 01     |
| Pivoting bracket<br>for projector 14S                                    |                      | 814S0010H916 | 02     |
| Standard bracket<br>for projector 14S                                    |                      | 814S00100916 | 03     |