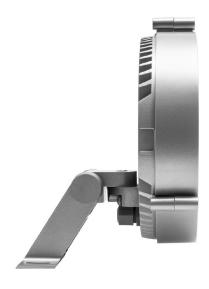

## 14S5030NWCE916 | silver

14S projector LED | 30 W 4000 K

- projector 14S
- for wall-, ground and ceiling mounting
- power supply and mounting bracket must be ordered separately
- with LED 4390 lm
- colour temperature: 4000 K
- colour rendering index: CRI >80 L80 / B10 (50.000h)
- SDCM < 3
- net luminous flux: 2710 lm total load: 30 W
- luminous efficacy: 90,3 lm/W
- oval flood horizontal, oval flood
- 15° x 57°
- for external power supply, integrated control unit (DMX)
- 24V DC
- control ON/OFF, DMX
- secondary connection:
- with two connecting cables 500mm for DMX and one connecting cable 500mm for 48V DC (type: including Wieland RST16 connector system)
- housing of die cast aluminium
- safety glass, clear
- length: 157 mm, width: 178 mm, height: 212 mm
- windage area: 0,03 m²
- weight: 1,66 kg
- protection rating: IP65
- protection class III
- 5 years warranty
- designed and manufactured in Germany
- impact resistance class: IK08
- certificates: manufactured according to DIN VDE 0711 / EN 60598, CE
- colour: silver (RAL9006)
- 14S5030NWCE916
- Overview of accessories on the following page / s