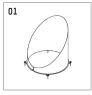

## Optional accessories

| description accessory general                           | dimensions in mm | item number  | picNo. |
|---------------------------------------------------------|------------------|--------------|--------|
| Screen 45°<br>length 165mm<br>for projector 02S and 14S |                  | 814S04000916 | 01     |
| tube screen<br>length 71mm<br>for projector 02S and 14S |                  | 814S05000916 | 02     |