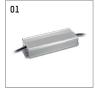

## Required accessories

| description accessory general                                            | dimensions in mm     | item number  | picNo. |
|--------------------------------------------------------------------------|----------------------|--------------|--------|
| LED power unit IP67, 24V / 40W<br>for projector 14S<br>for outdoor usage | LxWxH: 171 x 62 x 37 | 814\$03000   | 01     |
| Pivoting bracket<br>for projector 14S                                    |                      | 814S0010H916 | 02     |
| Standard bracket<br>for projector 14S                                    |                      | 814S00100916 | 03     |