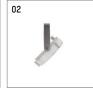

## Required accessories

| description accessory general                                            | dimensions in mm     | item number  | picNo. |
|--------------------------------------------------------------------------|----------------------|--------------|--------|
| LED power unit IP67, 24V / 40W<br>for projector 14S<br>for outdoor usage | LxWxH: 171 x 62 x 37 | 814\$03000   | 01     |
| Pivoting bracket<br>for projector 14S                                    |                      | 814S0010H916 | 02     |
| Standard bracket<br>for projector 14S                                    |                      | 814S00100916 | 03     |