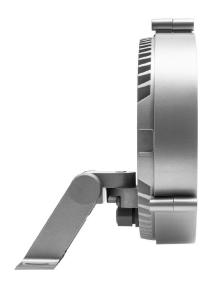

## 14S5030NWDE916 | silver

14S projector LED | 30 W 4000 K

- projector 14S
- for wall-, ground and ceiling mounting
- power supply and mounting bracket must be ordered separately
- with LED 4390 lm
- colour temperature: 4000 K
- colour rendering index: CRI >80 L80 / B10 (50.000h)
- SDCM < 3
- net luminous flux: 2710 lm total load: 30 W
- luminous efficacy: 90,3 lm/W
- oval flood horizontal, oval flood
- 15° x 57°
- for external power supply, integrated control unit (DALI)
- 24V DC
- control ON/OFF, DALI
- secondary connection:
- with connection cable length 500mm and circular connector 4-pole (type: RST16i5 for 24V and DALI (Wieland))
- housing of die cast aluminium
- safety glass, clear
- length: 157 mm, width: 178 mm, height: 212 mm
- windage area: 0,03 m²
- weight: 1,66 kg
- protection rating: IP65
- protection class II
- 5 years warranty
- designed and manufactured in Germany
- impact resistance class: IK08
- certificates: manufactured according to DIN VDE 0711 / EN 60598, CE
- colour: silver (RAL9006)
- 14S5030NWDE916
- Overview of accessories on the following page / s