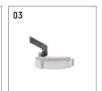

## Required accessories

| description accessory general                                            | dimensions in mm     | item number  | picNo. |
|--------------------------------------------------------------------------|----------------------|--------------|--------|
| LED power unit IP67, 24V / 40W<br>for projector 14S<br>for outdoor usage | LxWxH: 171 x 62 x 37 | 814\$03000   | 01     |
| Pivoting bracket<br>for projector 14S                                    |                      | 814S0010H916 | 02     |
| Standard bracket<br>for projector 14S                                    |                      | 814S00100916 | 03     |