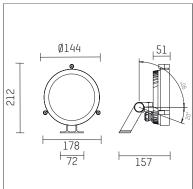

## 14S5030NWDE916 | silver

14S projector LED | 30 W 4000 K

- projector 14S
- for wall-, ground and ceiling mounting
- power supply and mounting bracket must be ordered separately
- with LED 4390 lm
- colour temperature: 4000 K
- colour rendering index: CRI >80 L80 / B10 (50.000h)
- SDCM < 3
- net luminous flux: 2710 lm total load: 30 W
- luminous efficacy: 90,3 lm/W
- oval flood horizontal, oval flood
- 15° x 57°
- for external power supply, integrated control unit (DALI)
- 24V DC
- control ON/OFF, DALI
- secondary connection:
- with connection cable length 500mm and circular connector 4-pole (type: RST16i5 for 24V and DALI (Wieland))
- housing of die cast aluminium
- safety glass, clear
- length: 157 mm, width: 178 mm, height: 212 mm
- windage area: 0,03 m²
- weight: 1,66 kg
- protection rating: IP65
- protection class II
- 5 years warranty
- designed and manufactured in Germany
- impact resistance class: IK08
- certificates: manufactured according to DIN VDE 0711 / EN 60598, CE
- colour: silver (RAL9006)
- 14S5030NWDE916
- Overview of accessories on the following page / s