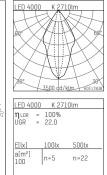

## 14S5030NWDE916 | silver

14S projector LED | 30 W 4000 K

- projector 14S
- for wall-, ground and ceiling mounting
- power supply and mounting bracket must be ordered separately
- with LED 4390 lm
- colour temperature: 4000 K
- colour rendering index: CRI >80 L80 / B10 (50.000h)
- SDCM < 3
- net luminous flux: 2710 lm total load: 30 W
- luminous efficacy: 90,3 lm/W
- oval flood horizontal, oval flood
- 15° x 57°
- for external power supply, integrated control unit (DALI)
- 24V DC
- control ON/OFF, DALI
- secondary connection:
- with connection cable length 500mm and circular connector 4-pole (type: RST16i5 for 24V and DALI (Wieland))
- housing of die cast aluminium
- safety glass, clear
- length: 157 mm, width: 178 mm, height: 212 mm
- windage area: 0,03 m²
- weight: 1,66 kg
- protection rating: IP65
- protection class II
- 5 years warranty
- designed and manufactured in Germany
- impact resistance class: IK08
- certificates: manufactured according to DIN VDE 0711 / EN 60598, CE
- colour: silver (RAL9006)
- 14S5030NWDE916
- Overview of accessories on the following page / s