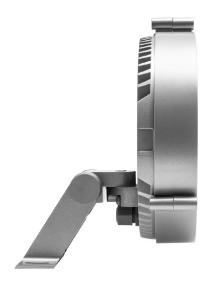

## 14S5030WWCE916 | silver

14S projector LED | 30 W 3000 K

| LED |      |      |    |    |
|-----|------|------|----|----|
| DMX | IP65 | IK08 | ce | 5Y |

- projector 14S
- for wall-, ground and ceiling mounting
- power supply and mounting bracket must be ordered separately
- with LED 4000 lm
- colour temperature: 3000 K
- colour rendering index: CRI >80 L80 / B10 (50.000h)
- SDCM < 3
- net luminous flux: 2470 lm
  total load: 30 W
- luminous efficacy: 82,3 lm/W
- oval flood horizontal, oval flood
- 15° x 57°
- for external power supply, integrated control unit (DMX)
- 24V DC
- control ON/OFF, DMX
- secondary connection:
- with two connecting cables 500mm for DMX and one connecting cable 500mm for 48V DC (type: including Wieland RST16 connector system)
- housing of die cast aluminium
- safety glass, clear
- length: 157 mm, width: 178 mm, height: 212 mm
- windage area: 0,03 m<sup>2</sup>
- weight: 1,66 kg
- protection rating: IP65
- protection class III
- 5 years warranty
- designed and manufactured in Germany
- impact resistance class: IK08
- certificates: manufactured according to DIN VDE 0711 / EN 60598, CE
- colour: silver (RAL9006)
- 14S5030WWCE916