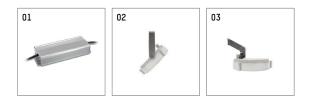

## Required accessories

| description accessory general                       | dimensions in mm     | item number  | picNo. |
|-----------------------------------------------------|----------------------|--------------|--------|
| LED power unit IP67, 24V / 40W<br>for projector 14S |                      |              |        |
| for outdoor usage                                   | LxWxH: 171 x 62 x 37 | 814S03000    | 01     |
| Pivoting bracket<br>for projector 14S               |                      | 814S0010H916 | 02     |
| Standard bracket<br>for projector 14S               |                      | 814S00100916 | 03     |