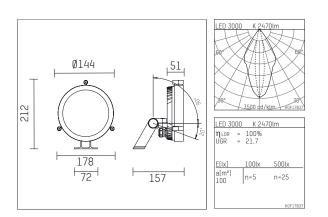

## 14S5030WWCE916 | silver

14S projector LED | 30 W 3000 K

| LED |      |      |    |    |
|-----|------|------|----|----|
| DMX | IP65 | IK08 | ce | 5Y |

- projector 14S
- for wall-, ground and ceiling mounting
- power supply and mounting bracket must be ordered separately
- with LED 4000 lm
- colour temperature: 3000 K
- colour rendering index: CRI >80 L80 / B10 (50.000h)
- SDCM < 3
- net luminous flux: 2470 lm
  total load: 30 W
- luminous efficacy: 82,3 lm/W
- oval flood horizontal, oval flood
- 15° x 57°
- for external power supply, integrated control unit (DMX)
- 24V DC
- control ON/OFF, DMX
- secondary connection:
- with two connecting cables 500mm for DMX and one connecting cable 500mm for 48V DC (type: including Wieland RST16 connector system)
- housing of die cast aluminium
- safety glass, clear
- length: 157 mm, width: 178 mm, height: 212 mm
- windage area: 0,03 m<sup>2</sup>
- weight: 1,66 kg
- protection rating: IP65
- protection class III
- 5 years warranty
- designed and manufactured in Germany
- impact resistance class: IK08
- certificates: manufactured according to DIN VDE 0711 / EN 60598, CE
- colour: silver (RAL9006)
- 14S5030WWCE916