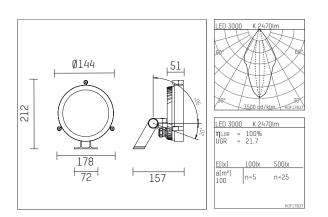

## 14S5030WWDE916 | silver

14S projector LED | 30 W 3000 K

| LED  |      |      |    |    |
|------|------|------|----|----|
| DALI | IP65 | іко8 | CE | 5Y |

- projector 14S
- for wall-, ground and ceiling mounting
- power supply and mounting bracket must be ordered separately
- with LED 4000 lm
- colour temperature: 3000 K
- colour rendering index: CRI >80 L80 / B10 (50.000h)
- SDCM < 3
- net luminous flux: 2470 lm
  total load: 30 W
- luminous efficacy: 82,3 lm/W
- oval flood horizontal, oval flood
   15° x 57°
- for external power supply, integrated control unit (DALI)
- 24V DC
- control ON/OFF, DALI
- secondary connection:
- with connection cable length 500mm and circular connector 4-pole (type: RST16i5 for 24V and DALI (Wieland))
- housing of die cast aluminium
- safety glass, clear
- length: 157 mm, width: 178 mm, height: 212 mm
- windage area: 0,03 m<sup>2</sup>
- weight: 1,66 kg
- protection rating: IP65
- protection class II
- 5 years warranty
- designed and manufactured in Germany
- impact resistance class: IK08
- certificates: manufactured according to DIN VDE 0711 / EN 60598, CE
- colour: silver (RAL9006)
- 14S5030WWDE916