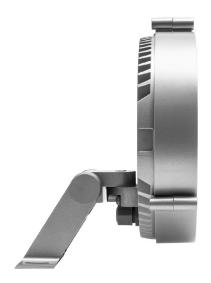

## 14S5030WWDE916 | silver

14S projector LED | 30 W 3000 K

| LED  |      |      |    |    |
|------|------|------|----|----|
| DALI | IP65 | іко8 | CE | 5Y |

- projector 14S
- for wall-, ground and ceiling mounting
- power supply and mounting bracket must be ordered separately
- with LED 4000 lm
- colour temperature: 3000 K
- colour rendering index: CRI >80 L80 / B10 (50.000h)
- SDCM < 3
- net luminous flux: 2470 lm
  total load: 30 W
- luminous efficacy: 82,3 lm/W
- oval flood horizontal, oval flood
   15° x 57°
- for external power supply, integrated control unit (DALI)
- 24V DC
- control ON/OFF, DALI
- secondary connection:
- with connection cable length 500mm and circular connector 4-pole (type: RST16i5 for 24V and DALI (Wieland))
- housing of die cast aluminium
- safety glass, clear
- length: 157 mm, width: 178 mm, height: 212 mm
- windage area: 0,03 m<sup>2</sup>
- weight: 1,66 kg
- protection rating: IP65
- protection class II
- 5 years warranty
- designed and manufactured in Germany
- impact resistance class: IK08
- certificates: manufactured according to DIN VDE 0711 / EN 60598, CE
- colour: silver (RAL9006)
- 14S5030WWDE916