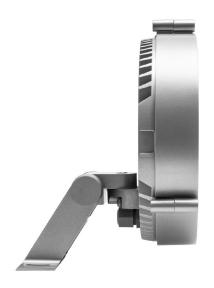

## 14SS030KWCE916 | silver

14S projector LED 5700 K

| LED |      |      |    |    |
|-----|------|------|----|----|
| DMX | IP65 | IK08 | CE | 5Y |

- projector 14S
- for wall-, ground and ceiling mounting
- power supply and mounting bracket must be ordered separately
- with LED 4060 lm
- colour temperature: 5700 K
- colour rendering index: CRI >80 L80 / B10 (50.000h)
- SDCM < 3
- narrow spot
- beam angle: 7 °
- for external power supply, integrated control unit (DMX)
- 24V DC
- control ON/OFF, DMX
- secondary connection:
- with two connecting cables 500mm for DMX and one connecting cable 500mm for 48V DC (type: including Wieland RST16 connector system)
- housing of die cast aluminium
- safety glass, clear
- length: 157 mm, width: 178 mm, height: 212 mm
- windage area: 0,03 m<sup>2</sup>
- weight: 1,66 kg
- protection rating: IP65
  protection class III
- 5 years warranty
- designed and manufactured in Germany
  impact resistance class: IK08
- certificates: manufactured according to DIN VDE 0711 / EN 60598, CE
- colour: silver (RAL9006)
- 14SS030KWCE916