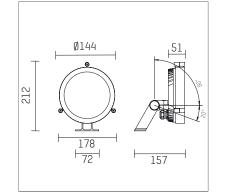

## 14SS030KWCE916 | silver

14S projector LED 5700 K

| LED |      |      |    |    |
|-----|------|------|----|----|
| DMX | IP65 | IK08 | CE | 5Y |

- projector 14S
- for wall-, ground and ceiling mounting
- power supply and mounting bracket must be ordered separately
- with LED 4060 lm
- colour temperature: 5700 K
- colour rendering index: CRI >80 L80 / B10 (50.000h)
- SDCM < 3
- narrow spot
- beam angle: 7 °
- for external power supply, integrated control unit (DMX)
- 24V DC
- control ON/OFF, DMX
- secondary connection:
- with two connecting cables 500mm for DMX and one connecting cable 500mm for 48V DC (type: including Wieland RST16 connector system)
- housing of die cast aluminium
- safety glass, clear
- length: 157 mm, width: 178 mm, height: 212 mm
- windage area: 0,03 m<sup>2</sup>
- weight: 1,66 kg
- protection rating: IP65
  protection class III
- 5 years warranty
- designed and manufactured in Germany
  impact resistance class: IK08
- certificates: manufactured according to DIN VDE 0711 / EN 60598, CE
- colour: silver (RAL9006)
- 14SS030KWCE916