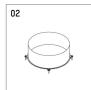

## Optional accessories

| description accessory general                           | dimensions in mm | item number  | picNo. |
|---------------------------------------------------------|------------------|--------------|--------|
| Screen 45°<br>length 165mm<br>for projector 02S and 14S |                  | 814S04000916 | 01     |
| tube screen<br>length 71mm<br>for projector 02S and 14S |                  | 814S05000916 | 02     |