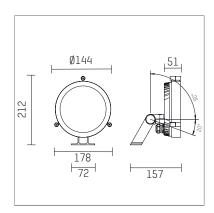

## 14SS030NWCE916 | silver

14S projector LED 4000 K

- projector 14S for wall-, ground and ceiling mounting
- power supply and mounting bracket must be ordered separately
- with LED 3950 lm
- colour temperature: 4000 K
- colour rendering index: CRI >80 L80 / B10 (50.000h)
- SDCM < 3
- narrow spot
- beam angle: 7 °
- for external power supply, integrated control unit (DMX)
- 24V DC
- control ON/OFF, DMX
- secondary connection:
- with two connecting cables 500mm for DMX and one connecting cable 500mm for 48V DC (type: including Wieland RST16 connector system)
- housing of die cast aluminium
- safety glass, clear
- length: 157 mm, width: 178 mm, height: 212 mm
- windage area: 0,03 m²
- weight: 1,66 kg
- protection rating: IP65
- protection class III
- 5 years warranty
- designed and manufactured in Germany
- impact resistance class: IK08
- certificates: manufactured according to DIN VDE 0711 / EN 60598, CE
- colour: silver (RAL9006)
- 14SS030NWCE916
- Overview of accessories on the following page / s