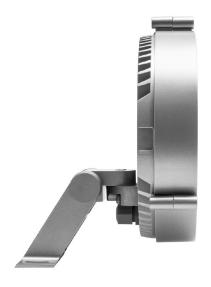

## 14SS030NWCE916 | silver

14S projector LED 4000 K

- projector 14S for wall-, ground and ceiling mounting
- power supply and mounting bracket must be ordered separately
- with LED 3950 lm
- colour temperature: 4000 K
- colour rendering index: CRI >80 L80 / B10 (50.000h)
- SDCM < 3
- narrow spot
- beam angle: 7 °
- for external power supply, integrated control unit (DMX)
- 24V DC
- control ON/OFF, DMX
- secondary connection:
- with two connecting cables 500mm for DMX and one connecting cable 500mm for 48V DC (type: including Wieland RST16 connector system)
- housing of die cast aluminium
- safety glass, clear
- length: 157 mm, width: 178 mm, height: 212 mm
- windage area: 0,03 m²
- weight: 1,66 kg
- protection rating: IP65
- protection class III
- 5 years warranty
- designed and manufactured in Germany
- impact resistance class: IK08
- certificates: manufactured according to DIN VDE 0711 / EN 60598, CE
- colour: silver (RAL9006)
- 14SS030NWCE916
- Overview of accessories on the following page / s