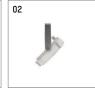

## Required accessories

| description accessory general                                            | dimensions in mm     | item number  | picNo. |
|--------------------------------------------------------------------------|----------------------|--------------|--------|
| LED power unit IP67, 24V / 40W<br>for projector 14S<br>for outdoor usage | LxWxH: 171 x 62 x 37 | 814S03000    | 01     |
| Pivoting bracket<br>for projector 14S                                    |                      | 814S0010H916 | 02     |
| Standard bracket<br>for projector 14S                                    |                      | 814S00100916 | 03     |