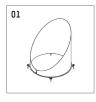

## Optional accessories

| description accessory general                           | dimensions in mm | item number   | picNo. |
|---------------------------------------------------------|------------------|---------------|--------|
| Screen 45°<br>length 165mm<br>for projector 02S and 14S |                  | 814S04000916  | 01     |
| tube screen<br>length 71mm<br>for projector 02S and 14S |                  | 814\$05000916 | 02     |