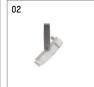

## Required accessories

| description accessory general                                            | dimensions in mm     | item number  | picNo. |
|--------------------------------------------------------------------------|----------------------|--------------|--------|
| LED power unit IP67, 24V / 40W<br>for projector 14S<br>for outdoor usage | LxWxH: 171 x 62 x 37 | 814S03000    | 01     |
| Pivoting bracket<br>for projector 14S                                    |                      | 814S0010H916 | 02     |
| Standard bracket<br>for projector 14S                                    |                      | 814S00100916 | 03     |