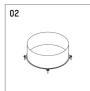

## Optional accessories

| description accessory general                           | dimensions in mm | item number   | picNo. |
|---------------------------------------------------------|------------------|---------------|--------|
| Screen 45°<br>length 165mm<br>for projector 02S and 14S |                  | 814S04000916  | 01     |
| tube screen<br>length 71mm<br>for projector 02S and 14S |                  | 814\$05000916 | 02     |