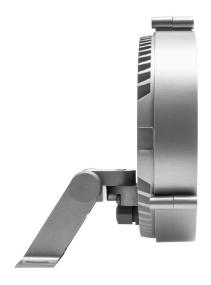

## 14SS030NWDE916 | silver

14S projector LED 4000 K

- projector 14S for wall-, ground and ceiling mounting
- power supply and mounting bracket must be ordered separately
- with LED 3950 lm
- colour temperature: 4000 K
- colour rendering index: CRI >80 L80 / B10 (50.000h)
- SDCM < 3
- narrow spot
- beam angle: 7 °
- for external power supply, integrated control unit (DALI)
- 24V DC
- control ON/OFF, DALI
- secondary connection:
- with connection cable length 500mm and circular connector 4-pole (type: RST16i5 for 24V and DALI (Wieland))
- housing of die cast aluminium
- safety glass, clear
- length: 157 mm, width: 178 mm, height: 212 mm windage area: 0,03 m²
- weight: 1,66 kg
- protection rating: IP65protection class II
- 5 years warranty
- designed and manufactured in Germany
- impact resistance class: IK08
- certificates: manufactured according to DIN VDE 0711 / EN 60598, CE
- colour: silver (RAL9006)
- 14SS030NWDE916
- Overview of accessories on the following page / s