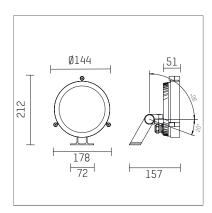

## 14SS030NWDE916 | silver

14S projector LED 4000 K

- projector 14S for wall-, ground and ceiling mounting
- power supply and mounting bracket must be ordered separately
- with LED 3950 lm
- colour temperature: 4000 K
- colour rendering index: CRI >80 L80 / B10 (50.000h)
- SDCM < 3
- narrow spot
- beam angle: 7 °
- for external power supply, integrated control unit (DALI)
- 24V DC
- control ON/OFF, DALI
- secondary connection:
- with connection cable length 500mm and circular connector 4-pole (type: RST16i5 for 24V and DALI (Wieland))
- housing of die cast aluminium
- safety glass, clear
- length: 157 mm, width: 178 mm, height: 212 mm windage area: 0,03 m²
- weight: 1,66 kg
- protection rating: IP65protection class II
- 5 years warranty
- designed and manufactured in Germany
- impact resistance class: IK08
- certificates: manufactured according to DIN VDE 0711 / EN 60598, CE
- colour: silver (RAL9006)
- 14SS030NWDE916
- Overview of accessories on the following page / s