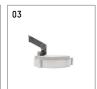

## Required accessories

| description accessory general                                            | dimensions in mm     | item number  | picNo. |
|--------------------------------------------------------------------------|----------------------|--------------|--------|
| LED power unit IP67, 24V / 40W<br>for projector 14S<br>for outdoor usage | LxWxH: 171 x 62 x 37 | 814S03000    | 01     |
| Pivoting bracket<br>for projector 14S                                    |                      | 814S0010H916 | 02     |
| Standard bracket<br>for projector 14S                                    |                      | 814S00100916 | 03     |