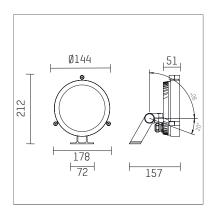

## 14SS030WWCE916 | silver

14S projector LED 3000 K

- projector 14S
- for wall-, ground and ceiling mounting
- power supply and mounting bracket must be ordered separately
- with LED
- colour temperature: 3000 K
- colour rendering index: CRI >80 L80 / B10 (50.000h)
- SDCM < 3
- narrow spot
- beam angle: 7 °
- for external power supply, integrated control unit (DMX)
- 24V DC
- control ON/OFF, DMX
- secondary connection:
- with two connecting cables 500mm for DMX and one connecting cable 500mm for 48V DC (type: including Wieland RST16 connector system)
- housing of die cast aluminium
- safety glass, clear
- length: 157 mm, width: 178 mm, height: 212 mm
- windage area: 0,03 m²
- weight: 1,66 kg
- protection rating: IP65
- protection class III
- 5 years warranty
- designed and manufactured in Germany
- impact resistance class: IK08
- certificates: manufactured according to DIN VDE 0711 / EN 60598, CE
- colour: silver (RAL9006)
- 14SS030WWCE916
- Overview of accessories on the following page / s