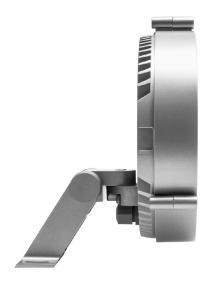

## 14SS030WWCE916 | silver

14S projector LED 3000 K

- projector 14S
- for wall-, ground and ceiling mounting
- power supply and mounting bracket must be ordered separately
- with LED
- colour temperature: 3000 K
- colour rendering index: CRI >80 L80 / B10 (50.000h)
- SDCM < 3
- narrow spot
- beam angle: 7 °
- for external power supply, integrated control unit (DMX)
- 24V DC
- control ON/OFF, DMX
- secondary connection:
- with two connecting cables 500mm for DMX and one connecting cable 500mm for 48V DC (type: including Wieland RST16 connector system)
- housing of die cast aluminium
- safety glass, clear
- length: 157 mm, width: 178 mm, height: 212 mm
- windage area: 0,03 m²
- weight: 1,66 kg
- protection rating: IP65
- protection class III
- 5 years warranty
- designed and manufactured in Germany
- impact resistance class: IK08
- certificates: manufactured according to DIN VDE 0711 / EN 60598, CE
- colour: silver (RAL9006)
- 14SS030WWCE916
- Overview of accessories on the following page / s