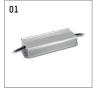

## Required accessories

| description accessory general                                            | dimensions in mm     | item number  | picNo. |
|--------------------------------------------------------------------------|----------------------|--------------|--------|
| LED power unit IP67, 24V / 40W<br>for projector 14S<br>for outdoor usage | LxWxH: 171 x 62 x 37 | 814S03000    | 01     |
| Pivoting bracket<br>for projector 14S                                    |                      | 814S0010H916 | 02     |
| Standard bracket<br>for projector 14S                                    |                      | 814S00100916 | 03     |