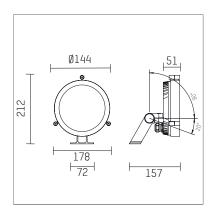

## 14SS030WWDE916 | silver

14S projector LED 3000 K

- projector 14S for wall-, ground and ceiling mounting
- power supply and mounting bracket must be ordered separately
- with LED
- colour temperature: 3000 K
- colour rendering index: CRI >80 L80 / B10 (50.000h)
- SDCM < 3
- narrow spot
- beam angle: 7 °
- for external power supply, integrated control unit (DALI)
- 24V DC
- control ON/OFF, DALI
- secondary connection:
- with connection cable length 500mm and circular connector 4-pole (type: RST16i5 for 24V and DALI (Wieland))
- housing of die cast aluminium
- safety glass, clear
- length: 157 mm, width: 178 mm, height: 212 mm windage area: 0,03 m²
- weight: 1,66 kg
- protection rating: IP65protection class II
- 5 years warranty
- designed and manufactured in Germany
- impact resistance class: IK08
- certificates: manufactured according to DIN VDE 0711 / EN 60598, CE
- colour: silver (RAL9006)
- 14SS030WWDE916
- Overview of accessories on the following page / s