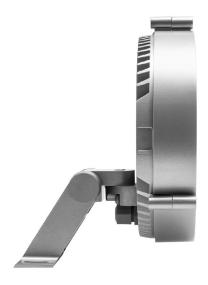

## 14SS030WWDE916 | silver

14S projector LED 3000 K

- projector 14S for wall-, ground and ceiling mounting
- power supply and mounting bracket must be ordered separately
- with LED
- colour temperature: 3000 K
- colour rendering index: CRI >80 L80 / B10 (50.000h)
- SDCM < 3
- narrow spot
- beam angle: 7 °
- for external power supply, integrated control unit (DALI)
- 24V DC
- control ON/OFF, DALI
- secondary connection:
- with connection cable length 500mm and circular connector 4-pole (type: RST16i5 for 24V and DALI (Wieland))
- housing of die cast aluminium
- safety glass, clear
- length: 157 mm, width: 178 mm, height: 212 mm windage area: 0,03 m²
- weight: 1,66 kg
- protection rating: IP65protection class II
- 5 years warranty
- designed and manufactured in Germany
- impact resistance class: IK08
- certificates: manufactured according to DIN VDE 0711 / EN 60598, CE
- colour: silver (RAL9006)
- 14SS030WWDE916
- Overview of accessories on the following page / s