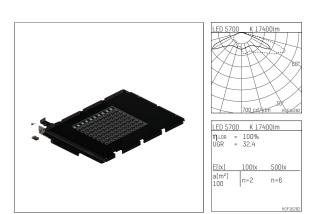

## 81555120KW-US

455 LED Upgrade Kit LED | 120 W 5700 K

- LED Upgrade Kit 455 to plane projector 155
- with LED 22180 lm
- colour temperature: 5700 K
- colour rendering index: CRI >70
- SDCM < 3
- net luminous flux: 17400 lm
- total load: 120 W
- luminous efficacy: 145,0 lm/W
- asymmetrical light distribution, deep with built in LED power unit, electronic (DALI), 220-240 V, 0/50/60 Hz
  - overvoltage protection 10KV
  - optional DC voltage suitable (AC/DC) - 15% power for
- operation in emergency lighting systems further dimming functions on request
- amplitude dimming
- Glass replacementment recomended (article number glass: 8155000100)
- length: 703 mm, width: 420 mm, height: 150 mm
- windage area: 0,10 m² weight: 3,7 kg
- protection class I
- 5 years warranty
- designed and manufactured in Germany
- certificates: manufactured according to DIN VDE 0711 / EN 60598, CE
- 81555120KW-US